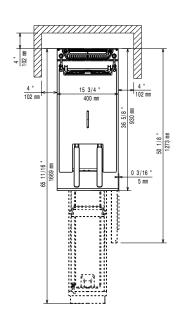

## Construction

- Unit is 930 mm deep to give a larger working surface area.
- All exterior panels in Stainless Steel with Scotch Brite finishing.
- Model has right-angled side edges to allow flush fitting joints between units, eliminating gaps and possible dirt traps.
- Interior of well with rounded corners for ease of cleaning.
- Unit delivered with four 50 mm legs in stainless steel as standard.

### **Key Information:**

If appliance is set up or next to or against temperature sensitive furniture or similar, a safety gap of approximately 150 mm should be maintained or some form of heat insulation fitted.