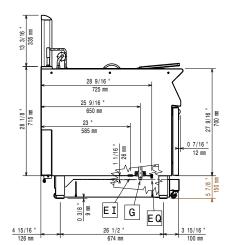

ΕI Electrical inlet (power) EQ Equipolential screw Gas connection

Usable well dimensions

340 mm (width):

Usable well dimensions

(height): 575 mm

Usable well dimensions

(depth): 400 mm

Well capacity: 21 It MIN; 23 It MAX

Performance\*: 36.5 kg\hr

Thermostat Range: 110 °C MIN; 190 °C MAX

Net weight: 87 kg

Shipping weight:

**391334 (E9KKIBBAMCG)** 100 kg **391376 (E9KKIQBAMCG)** 99 kg

Shipping height:

**391334 (E9KKIBBAMCG)** 1480 mm **391376 (E9KKIQBAMCG)** 1360 mm Shipping width: 460 mm Shipping depth: 1020 mm