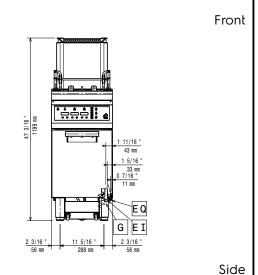

ΕI Electrical inlet (power) EQ Equipolential screw Gas connection

### **Electric**

Total watts: 0.1kW

Supply voltage:

**391334 (E9KKIBBAMCG)** 220-240 V/1 ph/50 Hz 391376 (E9KKIQBAMCG) 220-240 V/1 ph/60 Hz

Gas

Gas Power: 26 kW

Standard gas delivery: Natural Gas G20 (20mbar)

Gas Type Option: LPG; Natural Gas

Gas Inlet: