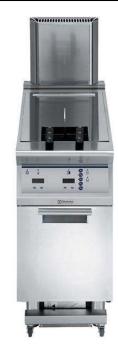

## Modular Cooking Range Line 900XP One Well Gas Fryer 23 liter with Electronic Programmable control and Oil filtering

| ITEM #  |  |  |
|---------|--|--|
| MODEL # |  |  |
| MODEL # |  |  |
| NAME #  |  |  |
| SIS #   |  |  |
|         |  |  |
| AIA #   |  |  |

### **Main Features**

- Deep drawn V-Shaped well.
- Built-in smart electronic control system to monitor the temperature during frying to guarantee the safety of the process.
- Flame failure device on each burner.
- Overheat protection thermostat as standard on all units.
- Integrated oil filtering system with a pump for oil circulation.
- The unit is predisposed for ADVANCED FILTERING SYSTEM with paper filters to remove the smallest food residuals and extend the oil life
- All major compartments located in front of unit for ease of maintenance.
- Unit to be equipped with electronic control panel.
- Supplied as standard with 2 half size baskets and 1 right side door for cupboard.
- The special design of the control panel offers a better guarantee against oil infiltration.
- High efficiency 26 kW burners.
- Thermostatic regulation of oil temperature up to a maximum of 190 °C.
- Optional portable oil quality monitoring tool (code 9B8081) for efficient oil management.

## Construction

- Unit is 930 mm deep to give a larger working surface area.
- All exterior panels in Stainless Steel with Scotch Brite finishing.
- Model has right-angled side edges to allow flush fitting joints between units, eliminating gaps and possible dirt traps.
- Interior of well with rounded corners for ease of cleaning.
- Unit delivered with four 50 mm legs in stainless steel as standard.